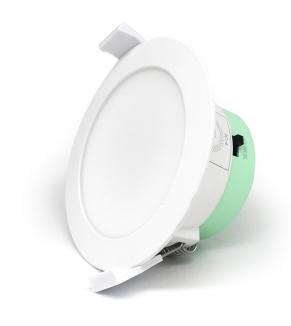

# **Tricolour LED Recessed Downlight**

750-900 LUMENS

**IP54** 

### **Product Specifications**

| SKU                | VL-DL1196-TC WH                                                                                                                                  |  |
|--------------------|--------------------------------------------------------------------------------------------------------------------------------------------------|--|
| Material           | Polycarbonate                                                                                                                                    |  |
| Housing Colour     | White                                                                                                                                            |  |
| Colour Temperature | 3000k, 4000k & 6000k                                                                                                                             |  |
| Lumen              | 750-900-850lm                                                                                                                                    |  |
| Max Wattage        | 10w                                                                                                                                              |  |
| Input Voltage      | AC 200 - 240V 50/60Hz                                                                                                                            |  |
| Lamp Expectancy    | >40,000hrs                                                                                                                                       |  |
| Cut Out            | 90mm                                                                                                                                             |  |
| Tilt               | No                                                                                                                                               |  |
| IP Rating          | IP54                                                                                                                                             |  |
| LED                | SMD LED                                                                                                                                          |  |
| Diffuser Type      | Plastic                                                                                                                                          |  |
| IC Rating          | IC-4                                                                                                                                             |  |
| CRI                | Ra>80                                                                                                                                            |  |
| Beam Angle         | 120°                                                                                                                                             |  |
| Installation Type  | Ceiling - Recessed                                                                                                                               |  |
| Dimmable           | Yes - Triac                                                                                                                                      |  |
| Compatible Dimmers | Clipsal 32E450UDM, Clipsal 32E450LM<br>Clipsal 32E450TM, Clipsal 32ELEDM,<br>DIGINET LEDsmart Dimmer MEDM,<br>Legrand Cat 400L, Legrand Cat 400T |  |
|                    |                                                                                                                                                  |  |