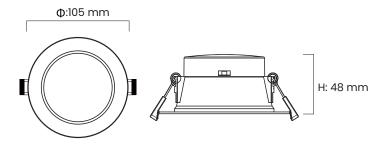

### **Dimensions**

| Cutout Diameter    | 90mm                  |
|--------------------|-----------------------|
| Face Diameter      | 105mm                 |
| Height             | 48mm                  |
| Packaging (30 pcs) | 600mm x 245mm x 257mm |