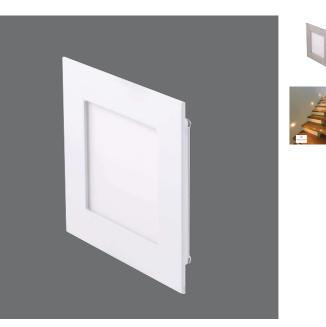

### BROOM S9311 - 3W

Recessed 3 watt LED square profile wall luminaire

# Application

Ideal for any residential or commercial interior space

# **Design Specifications**

- Durable extruded aluminium body profile
- White powder coat or satin nickel plated finish
- High efficiency SMD optics, beam distribution 105°
- CCT 3000K, CRI >80
- Opal acrylic diffuser
- 12V AC or DC remote driver required, suitable drivers PLUTO EGL12V/6W, PLUTO 15DV, 40DV, 60DV