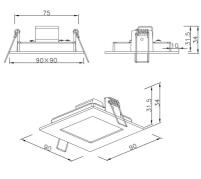

| Body Colour  |
|-----|----------------|----------|-----------------------|--------------|
| 80  | 105            | NO       | 90(L) x 90(W) x 32(H) | WHITE        |
| 80  | 105            | NO       | 90(L) x 90(W) x 32(H) | SATIN NICKEL |

Due to continued product and technology enhancements, data sourced from sal.net.au shall not form part of any contract and or technical performance guarantee unless expressly confirmed in writing by SAL at the time of order. Products are sold in accordance with SAL Terms and Conditions of sale and all images shown are for illustration purposes only and may vary from the actual colour or finish. Unless specifically stated, all IP ratings nominated for Interior products are from "below the ceiling".

- 1 -









# Dimensions

#### S9311



75 imes 75mm

# **Photometric Data**







Image courtesy of QCE, photography Indie Lane Tourquay



Before selecting a luminaire, look for the marks of Compliance and Safety. Starting with the RCM mark, this signals that the product has been tested to all relevant Australian Safety standards, to ensure the product delivers its designed safety performance.