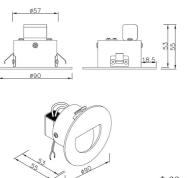

#### Dimensions

S9317

 $\Phi\,62$ mm

| CRI | Dimmable | Diameter (mm) | Dim (mm) | Body Colour     |
|-----|----------|---------------|----------|-----------------|
| 80  | NO       | 90            | 53(H)    | White           |
| 80  | NO       | 90            | 53(H)    | Anodized Silver |