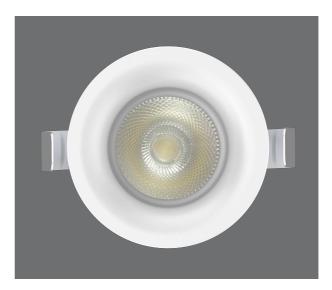

#### STAR SPOT II S9362WW - 3W

Compact design LED 3 watt downlight, IP54

## **Design Specifications**

- 35mm diameter trim face, low profile design, 30mm cut-out
- Available in Black or White finish
- Durable aluminium body profile
- CCT 3000K, 170 lumens, CRI>80
- High output LED optics, 30° beam distribution
- Designed with a dimmable remote driver, with flex and plug, double insulated

## **Technical Specification**

| Product | Model No.  | Input Voltage<br>(V/AC) | Power<br>(W) | Lumens<br>(lm) | CCT<br>(K) | Beam Angle<br>(°) |
|---------|------------|-------------------------|--------------|----------------|------------|-------------------|
|         | S9362WW/WH | 240                     | 3            | 170            | 3000       | 30                |
|         | S9362WW/BK | 240                     | 3            | 170            | 3000       | 30                |

| Dimmable | CRI | Body Colour | Cut Out (mm) | Diameter (mm) | Dim (mm) |
|----------|-----|-------------|--------------|---------------|----------|
| YES      | 80  | WHITE       | 30           | 35            | 46(H)    |
| YES      | 80  | BLACK       | 30           | 35            | 46(H)    |