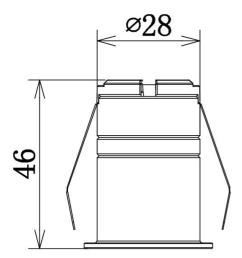

## **Design Specifications**

- 35mm diameter trim face, low profile design, 30mm cut-out
- Available in Black or White finish
- Durable aluminium body profile
- CCT 3000K, 170 lumens, CRI>80
- High output LED optics, 30° beam distribution
- Designed with a dimmable remote driver, with flex and plug, double insulated

| Dimmable | CRI | Body Colour | Cut Out (mm) | Diameter (mm) | Dim (mm) |
|----------|-----|-------------|--------------|---------------|----------|
| YES      | 80  | WHITE       | 30           | 35            | 46(H)    |
| YES      | 80  | BLACK       | 30           | 35            | 46(H)    |

# **Dimensions**

Before selecting a downlight look out for the marks of Compliance and Safety. Starting with the RCM mark, this signals that the product has been tested to all relevant Australian Safety standards, to ensure the product delivers its designed safety performance. In addition and when the malinsulation TEO DO WANTE HTS batts are installed in the ceiling cavity, look out of the IC rating to ensure the product is suitable for such an