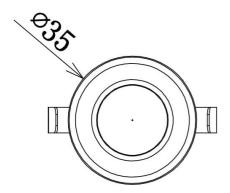

## **Design Specifications**

- 35mm diameter trim face, low profile design, 30mm cut-out
- Available in Black or White finish
- Durable aluminium body profile
- CCT 3000K, 170 lumens, CRI>80
- High output LED optics, 30° beam distribution
- Designed with a dimmable remote driver, with flex and plug, double insulated

| Dimmable | CRI | Body Colour | Cut Out (mm) | Diameter (mm) | Dim (mm) |
|----------|-----|-------------|--------------|---------------|----------|
| YES      | 80  | WHITE       | 30           | 35            | 46(H)    |
| YES      | 80  | BLACK       | 30           | 35            | 46(H)    |